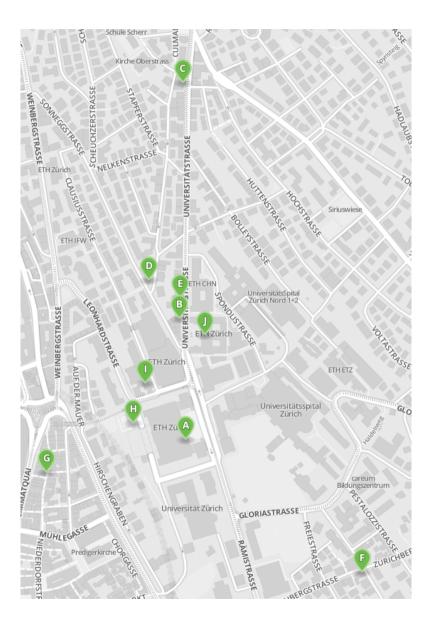

## **Restaurants near ETH**

- A. Polysnack Main building, F floor *Fresh pizza, pasta, Italian snacks.*
- B. Hot Pasta Universitätstrasse 15 Various pasta dishes.
- C. Linde Oberstrass Universitätstrasse 91 Variety of Swiss traditional dishes.
- D. Jimmy's Pizzeria-Bodega Culmannstrasse 1 Pizza and pasta dishes.
- E. Palmhof Universitätstrasse 23 Fresh high quality dishes (not open on saturdays).
- F. Oberhof Zürichbergstrasse 24 Traditional high quality Swiss cuisine.
- G. Niederdorfstrasse A high concentration of restaurants is in this area.
- H. Mensa Polyterrasse Main building, B floor The main mensa of ETH (not open on saturdays).
- I. Clausiusbar CLA D floor Fresh Asiatic meals and wok specialities (not open on saturdays).
- J. Foodlab CAB H floor

Asian noodle dish with meat/fish or a poultry vegetarian option. Homemade Italian pasta with a selection of fine sauces (not open on saturdays).